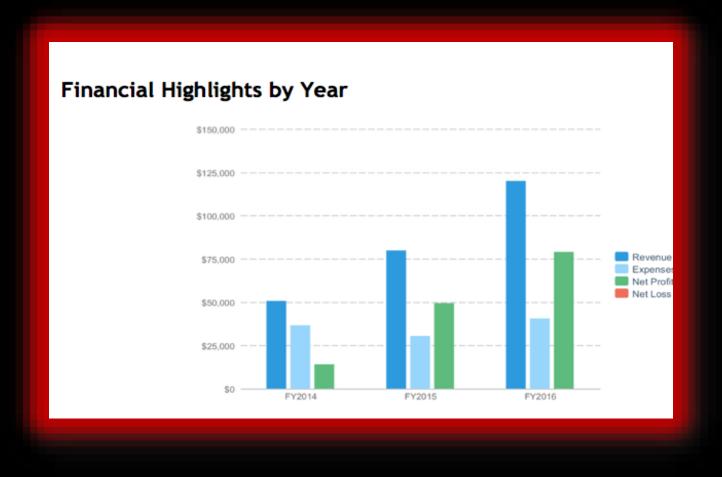

### REVENUE

| Revenue Forecast |          |          |           |
|------------------|----------|----------|-----------|
|                  | FY2014   | FY2015   | FY2016    |
| Revenue          |          |          |           |
| Project Hours    | \$40,000 | \$80,000 | \$120,000 |
| Start Up Funding | \$11,000 | \$0      | \$0       |
| Total Revenue    | \$51,000 | \$80,000 | \$120,000 |

### EXPENSE: STAFF

| Personnel Table |          |          |          |
|-----------------|----------|----------|----------|
|                 | FY2014   | FY2015   | FY2016   |
| Blended rate    | \$9,559  | \$11,948 | \$16,429 |
| Statistician    | \$2,500  | \$5,000  | \$7,500  |
| Total           | \$12,059 | \$16,948 | \$23,929 |

#### **Example: Nonprofit organization offering consulting services**

| Budget Table              |          |          |          |
|---------------------------|----------|----------|----------|
|                           | FY2014   | FY2015   | FY2016   |
| Operating Expenses        |          |          |          |
| Salary                    | \$12,059 | \$16,948 | \$23,929 |
| Employee Related Expenses | \$0      | \$0      | \$0      |
| Marketing & Promotions    | \$3,000  | \$1,500  | \$1,500  |
| Printing                  | \$1,200  | \$1,320  | \$1,440  |
| Travel                    | \$315    | \$626    | \$940    |
| Technology                | \$9,800  | \$1,500  | \$1,500  |
| Overhead                  | \$10,392 | \$8,678  | \$11,623 |
| Total Operating Expenses  | \$36,766 | \$30,572 | \$40,932 |

### PROFIT AND LOSS

|                           | FY2014   | FY2015   | FY2016    |
|---------------------------|----------|----------|-----------|
| Revenue                   | \$51,000 | \$80,000 | \$120,000 |
| Direct Cost               | \$0      | \$0      | \$0       |
| Gross Margin              | \$51,000 | \$80,000 | \$120,000 |
| Gross Margin %            | 100%     | 100%     | 100%      |
| Operating Expenses        |          |          |           |
| Salary                    | \$12,059 | \$16,948 | \$23,929  |
| Employee Related Expenses | \$0      | \$0      | \$0       |
| Marketing & Promotions    | \$3,000  | \$1,500  | \$1,500   |
| Printing                  | \$1,200  | \$1,320  | \$1,440   |
| Travel                    | \$315    | \$626    | \$940     |
| Technology                | \$9,800  | \$1,500  | \$1,500   |
| Overhead                  | \$10,392 | \$8,678  | \$11,623  |
| Total Operating Expenses  | \$36,766 | \$30,572 | \$40,932  |
| Operating Income          | \$14,234 | \$49,428 | \$79,068  |
| Income Taxes              | \$0      | \$0      | so        |